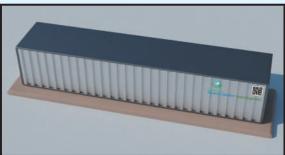

Aquacare's R-BOX system is a packaged / containerized system, compact energy optimised solution includes high performance Reverse Osmosis technology produces clear water to use& Reuse. R-BOX system consists of required pre-treatment, Tanks, piping's, pump designed to suits the RO application. Aquacare's R-BOX system is designed to provide Drinking water, Desalination & Industrial waste water recovery system.

# Aquacare's R-BOXsystemis available in capacities as 10 KLD, 20 KLD, 30 KLD, 50 KLD, 100 KLD 150 KLD 200 KLD& 250 KLD Box Size - 20 - 40 Et (Easy to Ship Anywhere - - )

Box Size - 20 - 40 Ft (Easy to Ship Anywhere.....)