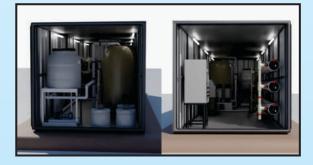

Aquacare's R-BOX system is a packaged / containerized system, compact energy optimised solution includes high performance Reverse Osmosis technology produces clear water to use& Reuse. R-BOX system consists of required pre-treatment, Tanks, piping's, pump designed to suits the RO application. Aquacare's R-BOX system is designed to provide Drinking water, Desalination & Industrial waste water recovery system.

# Aquacare's R-BOXsystemis available in capacities as 10 KLD, 20 KLD, 30 KLD, 50 KLD, 100 KLD 150 KLD 200 KLD& 250 KLD Box Size - 20 - 40 Et (Easy to Ship Anywhere - - )

Box Size - 20 - 40 Ft (Easy to Ship Anywhere.....)