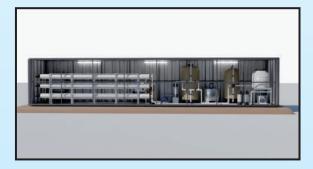

Aquacare's R-BOX system is a packaged / containerized system, compact energy optimised solution includes high performance Reverse Osmosis technology produces clear water to use& Reuse. R-BOX system consists of required pre-treatment, Tanks, piping's, pump designed to suits the RO application. Aquacare's R-BOX system is designed to provide Drinking water, Desalination & Industrial waste water recovery system.

# Aquacare's R-BOXsystemis available in capacities as 10 KLD, 20 KLD, 30 KLD, 50 KLD, 100 KLD 150 KLD 200 KLD& 250 KLD Box Size - 20 - 40 Et (Easy to Ship Anywhere - - )

Box Size - 20 - 40 Ft (Easy to Ship Anywhere.....)